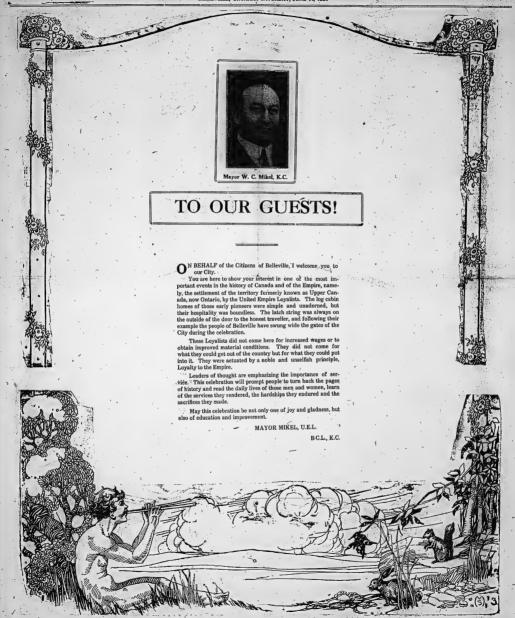

### Masonic Grand Master, To Lay Cornerstone For U.E.L. Memorial: \$75 Is Subscribed